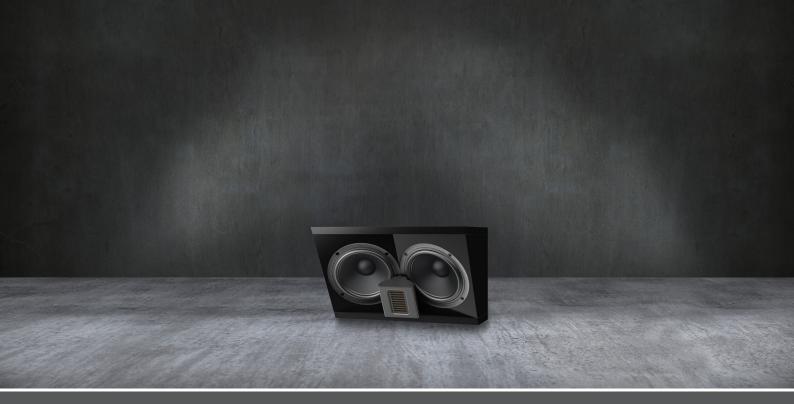

## Steinway & Sons X-262C

Steinway Lyngdorf commits to a new level of support for the Digital Cinema Initiative (DCI) with a collection of speakers designed for the ultimate Hollywood cinema and large format screening rooms. The X speakers are made specifically for both private and commercial projects that demand the highest possible performance. Designed for dedicated in-wall use, the X speakers are based on the already high-performing In-Wall Series but offer a more powerful level of performance.

## THE XTREME VERSIONS

For immersive height channels, the X-261C is the in-ceiling solution, providing a performance upgrade to the IC-26 speaker currently available. The X-262C is the bi-amplified version.

## **SPECIFICATIONS**

Description: Frequency response: Max SPL @ 1m: Amplification needed: Dimensions (H x W x D):

Weight: Finish: Item no.: Country of origin: In-ceiling speaker 80 – 22k Hz 122 dB 2 channels 22.0 x 35.0 x 22.5 cm / 8.7 x 13.8 x 8.9 in 11 kg / 24.2 lbs Matte black 900130281 Denmark